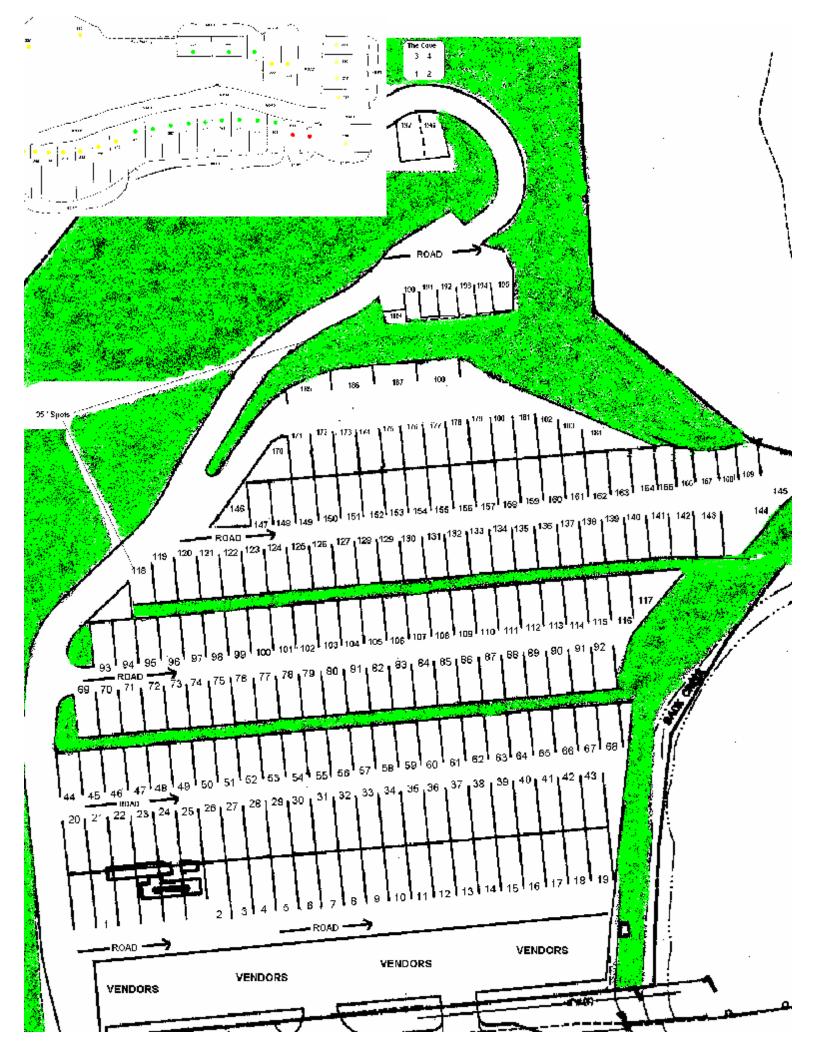

## MARCH 2014 CAMPING & PARKING RESERVATION

DIRECTLY ACROSS THE STREET FROM BRISTOL MOTOR SPEEDWAY NORTH ENTRANCE

## ROGERS GARDENS CAMPGROUND

2800 VOLUNTEER PARKWAY (US HWY 11 E)

P O BOX 3789

CARDHOLDER SIGNATURE

BRISTOL, TN 37625-3789

| W | bite: | www.ro | gers | gard | lenscam | p | ground | l.con |
|---|-------|--------|------|------|---------|---|--------|-------|
|   |       |        |      |      |         |   |        |       |

E-Mail: camping@rogersgardenscampground.com

Phone: 423-968-2000 Ext: 102

Fax: 423-968-3299

| CREDIT CARD BILLING ADDRESS:                                                                                                                                                                                       |                 |                                                                                                                                                                                        |                                                                               |    |
|--------------------------------------------------------------------------------------------------------------------------------------------------------------------------------------------------------------------|-----------------|----------------------------------------------------------------------------------------------------------------------------------------------------------------------------------------|-------------------------------------------------------------------------------|----|
| CITY/STATE/ZIP:PHONE: CELL:E MAIL ADDRESS:                                                                                                                                                                         | НОМЕ:           | WOR                                                                                                                                                                                    | K:                                                                            |    |
| CHECK TYPE OF RESERVATION  MOTOR HOME SIZE(S)  CAMPER SIZE(S)  TENT SIZE(S)  TOTAL NUMBER OF SPACES  PREFERRED SITE NBR(S)**  NUMBER OF AUTO VEHICLES  ARRIVAL DAY  *EVENT RATE ALLOWS ARRIVAL ANY DATENNESSEE SAI | Y OF RACE WEEK, | SERVICES AVAILABLE    FULL HOOKUP    ELECTRIC & WATER ONLY    DRY CAMPING WATER AVAILABLE    TENT CAMPING    VIP VEHICLE PARKING    EXTRA VEHICLE PARKING  (ONE VEHICLE ALLOWED PER CA | \$650.00 Y \$600.00 LE \$400.00 \$250.00 \$175.00 G \$ 75.00 MPSITE AT NO EXT | ,  |
| WE DO NOT GU                                                                                                                                                                                                       | JARANTEE YOU    | JEST IS SUBJECT TO AVAIL<br>THE LOCATION YOU REQU<br>FORT TO ACCOMMODATE Y                                                                                                             | ESTED.                                                                        | ST |
| PAYME                                                                                                                                                                                                              |                 | JLL WITH RESERVATIO                                                                                                                                                                    | N                                                                             |    |
| SUB TOTAL \$                                                                                                                                                                                                       |                 | T CARD#                                                                                                                                                                                |                                                                               |    |